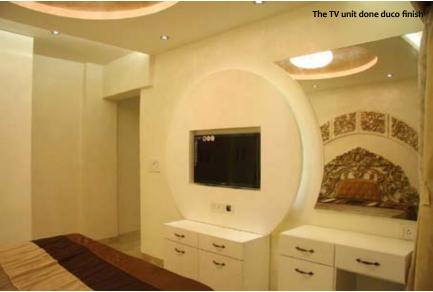

Moving onto the master bedroom, the bed is carved with champagne leafing followed up with a carved panel that makes space for lesser storage. Here, again the ceiling is done in a round cove-finish with leafing while the crystal chandelier beautifies the space. The children's room has a cushioned bed with an interesting leaf concept that is followed on the TV unit and wardrobe. The TV unit is done in silver leafing while the wardrobe has laser cut mirror with silver finish. The acrylic ceiling has textured silver leafing on it. Last but not