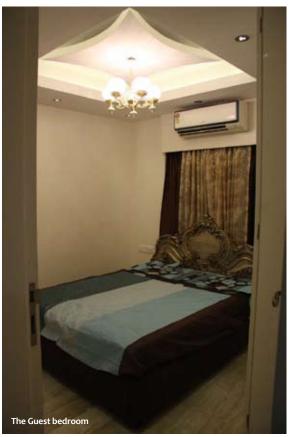

the least is the guest bedroom where the bed is carved with brown antique leafing while the TV unit and wardrobe is done with white duco and metallic design handles.

"Keeping in mind the client's functional requirement, lifestyle, budget and time frame, we have sketched out a streamline design that exudes elegance," asserts Suraj. With its peaceful yet rich interiors, the home truly symbolizes serenity!