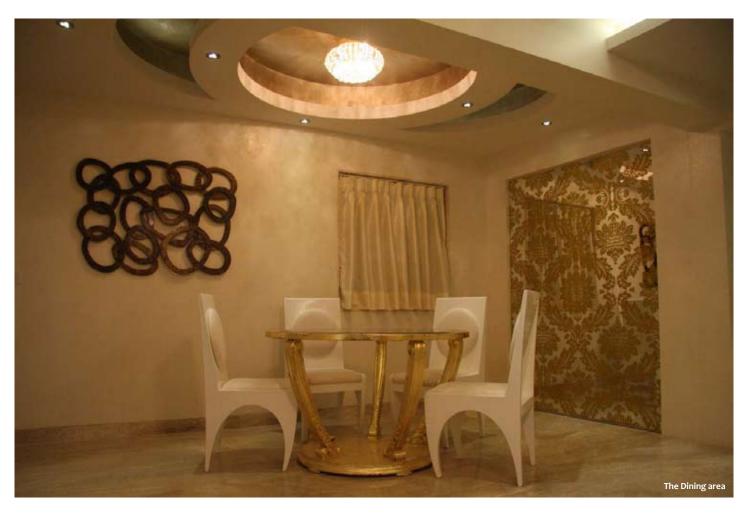

As you enter the abode, you notice the safety door done in golden finish *jaali* while the main door has mirror panelling. The Italian marble dominates the flooring for the entire home while the

toilets are done in Metallic tiles to add a dash of panache. The contemporary white sofa with a wooden base centre table finished with champagne leafing and glass on top welcomes you into the living room. It includes the T.V unit done with combination of white duco and champagne leafing that takes the form of circular gridding with backlit and acrylic panelling. The dinner area has been tastefully done. For the dining table, the designer duo followed the concept of circular glass top with a carved wooded base finish with champagne leafing. You can't miss the golden laser-cut mirror panelling done on the back wall. Continuing with the application of champagne leafing, you notice the ceiling in this area is done

## **OO APRIL 2012** SOCIETY INTERIORS

with cove finish and champagne leafing while the crystal chandelier adds to the glamour quotient. Done in white, the walls have a dash of golden while a crystal *jaali* gives a decorative demarcation for the living and dining space.