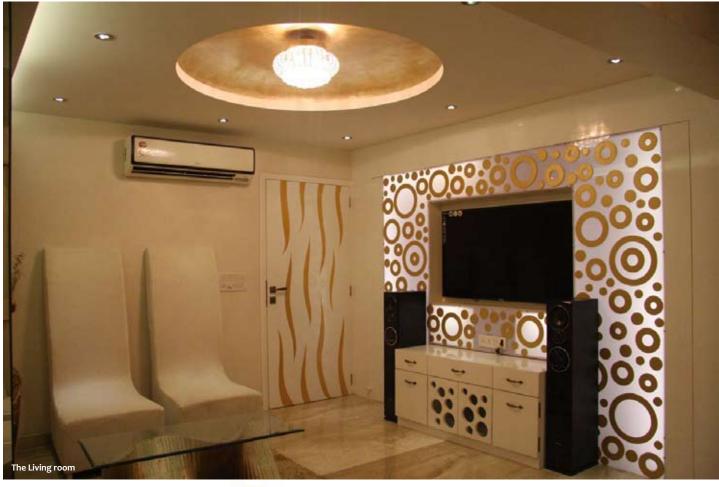

As you enter the abode, you notice the safety door done in golden finish *jaali* while the main door has mirror panelling. The Italian marble dominates the flooring for the entire home while the

toilets are done in Metallic tiles to add a dash of panache. The contemporary white sofa with a wooden base centre table finished with champagne leafing and glass on top welcomes you into the living room. It includes the T.V unit done with combination of white duco and champagne leafing that takes the form of circular gridding with backlit and acrylic panelling. The dinner area has been tastefully done. For the dining table, the designer duo followed the concept of circular glass top with a carved wooded base finish with champagne leafing. You can't miss the golden laser-cut mirror panelling done on the back wall. Continuing with the application of champagne leafing, you notice the ceiling in this area is done

## **OO APRIL 2012** SOCIETY INTERIORS

with cove finish and champagne leafing while the crystal chandelier adds to the glamour quotient. Done in white, the walls have a dash of golden while a crystal *jaali* gives a decorative demarcation for the living and dining space.