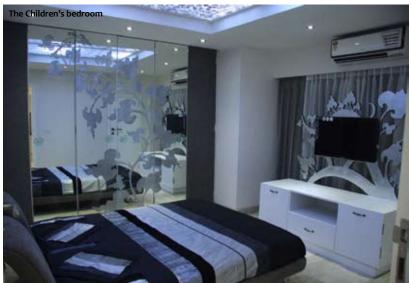

Moving onto the master bedroom, the bed is carved with champagne leafing followed up with a carved panel that makes space for lesser storage. Here, again the ceiling is done in a round cove-finish with leafing while the crystal chandelier beautifies the space. The children's room has a cushioned bed with an interesting leaf concept that is followed on the TV unit and wardrobe. The TV unit is done in silver leafing while the wardrobe has laser cut mirror with silver finish. The acrylic ceiling has textured silver leafing on it. Last but not