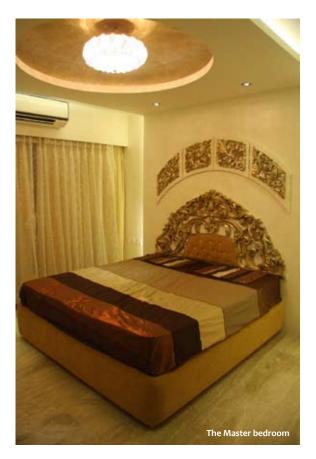

Moving onto the master bedroom, the bed is carved with champagne leafing followed up with a carved panel that makes space for lesser storage. Here, again the ceiling is done in a round cove-finish with leafing while the crystal chandelier beautifies the space. The children's room has a cushioned bed with an interesting leaf concept that is followed on the TV unit and wardrobe. The TV unit is done in silver leafing while the wardrobe has laser cut mirror with silver finish. The acrylic ceiling has textured silver leafing on it. Last but not